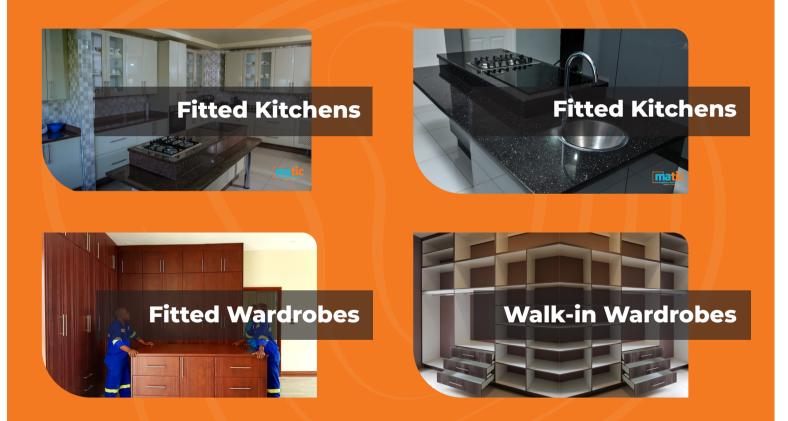

- Fitted Kitchens and Wardrobes (3D Designs\*)
- Office Partitioning and Desks
- 🔽 Aluminum Works (Windows, Frames, Doors and More)
- Shower Cubicles and Bathroom Cabinets
- **M** Suspended Ceilings
- **M** Carpentry and Joinery