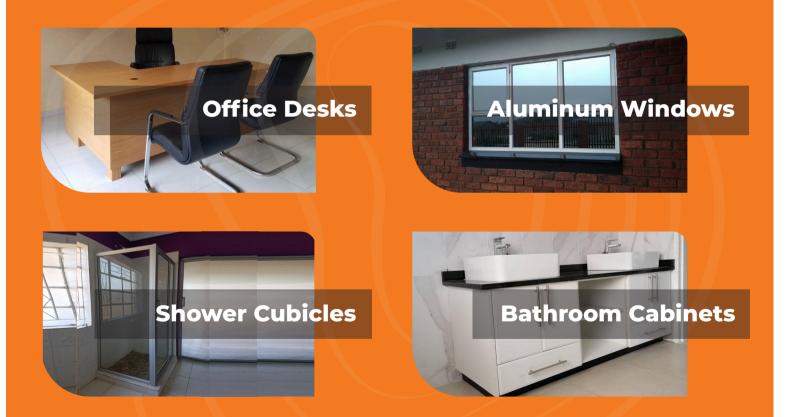

- Fitted Kitchens and Wardrobes (3D Designs\*)
- Office Partitioning and Desks
- 🔽 Aluminum Works (Windows, Frames, Doors and More)
- Shower Cubicles and Bathroom Cabinets
- **M** Suspended Ceilings
- **M** Carpentry and Joinery